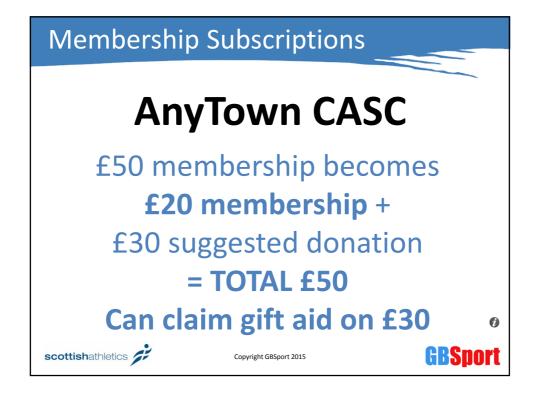

Restructure of CASC Membership

0

Members may NOT pay the suggested donation

Restructure of CASC Membership

U