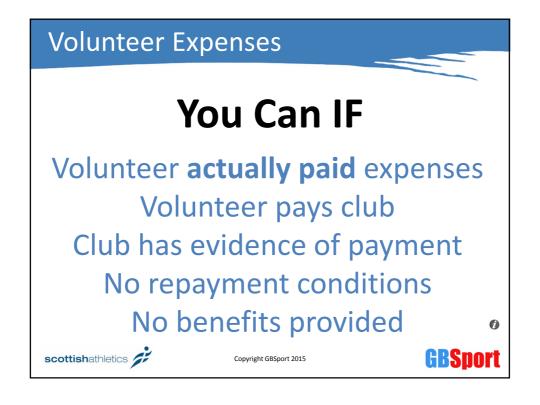

## Gift Aid

**Key Considerations for Clubs** 

**GBS**port

|                                                                                                                                                      | donation by 25p of Gift | Aid for every £1 you donate                                                              |
|------------------------------------------------------------------------------------------------------------------------------------------------------|-------------------------|------------------------------------------------------------------------------------------|
| Gift Aid is reclaimed by the charity from the tax you pay for the current tax year. Your address is needed to identify you as a current UK taxpayer. |                         |                                                                                          |
| In order to Gift Aid your do                                                                                                                         | nation you must tick th | he box below:                                                                            |
| I want to Gift Aid my do<br>have made in the past 4                                                                                                  |                         | and any donations I make in the future                                                   |
| Name of Charity                                                                                                                                      |                         |                                                                                          |
|                                                                                                                                                      |                         | Income Tax and/or Capital Gains Tax than that tax year it is my responsibility to pay ar |
| My Details                                                                                                                                           |                         |                                                                                          |
|                                                                                                                                                      | First name or initial   | l(s)                                                                                     |
| Title                                                                                                                                                | _ instriaine of fillua  |                                                                                          |
|                                                                                                                                                      |                         |                                                                                          |