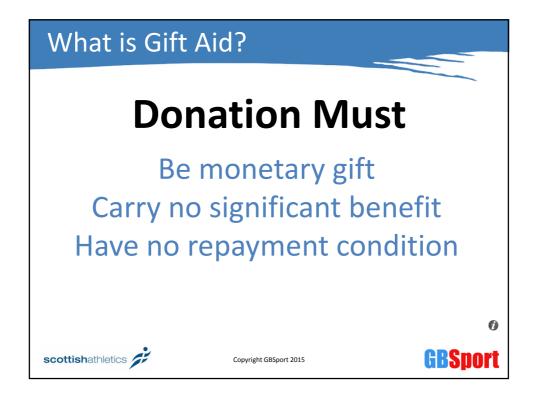

## Gift Aid

**Key Considerations for Clubs** 

**GBS**port

|                                                                                                                                                      | donation by 25p of Gift | Aid for every £1 you donate                                                              |
|------------------------------------------------------------------------------------------------------------------------------------------------------|-------------------------|------------------------------------------------------------------------------------------|
| Gift Aid is reclaimed by the charity from the tax you pay for the current tax year. Your address is needed to identify you as a current UK taxpayer. |                         |                                                                                          |
| In order to Gift Aid your do                                                                                                                         | nation you must tick th | he box below:                                                                            |
| I want to Gift Aid my do<br>have made in the past 4                                                                                                  |                         | and any donations I make in the future                                                   |
| Name of Charity                                                                                                                                      |                         |                                                                                          |
|                                                                                                                                                      |                         | Income Tax and/or Capital Gains Tax than that tax year it is my responsibility to pay ar |
| My Details                                                                                                                                           |                         |                                                                                          |
|                                                                                                                                                      | First name or initial   | l(s)                                                                                     |
| Title                                                                                                                                                | _ instriaine of fillua  |                                                                                          |
|                                                                                                                                                      |                         |                                                                                          |