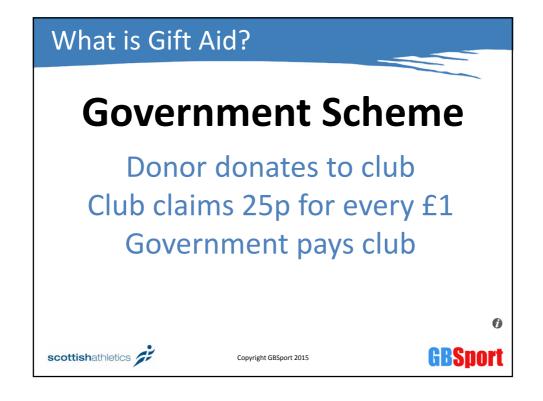

## Gift Aid

**Key Considerations for Clubs** 

**GBS**port

|                                                                                                                                                      | donation by 25p of Gift | Aid for every £1 you donate                                                              |
|------------------------------------------------------------------------------------------------------------------------------------------------------|-------------------------|------------------------------------------------------------------------------------------|
| Gift Aid is reclaimed by the charity from the tax you pay for the current tax year. Your address is needed to identify you as a current UK taxpayer. |                         |                                                                                          |
| In order to Gift Aid your do                                                                                                                         | nation you must tick th | he box below:                                                                            |
| I want to Gift Aid my do<br>have made in the past 4                                                                                                  |                         | and any donations I make in the future                                                   |
| Name of Charity                                                                                                                                      |                         |                                                                                          |
|                                                                                                                                                      |                         | Income Tax and/or Capital Gains Tax than that tax year it is my responsibility to pay ar |
| My Details                                                                                                                                           |                         |                                                                                          |
|                                                                                                                                                      | First name or initial   | l(s)                                                                                     |
| Title                                                                                                                                                | _ instriaine of fillua  |                                                                                          |
|                                                                                                                                                      |                         |                                                                                          |