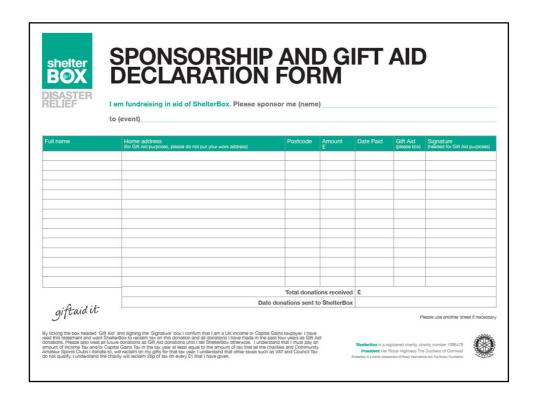

## Gift Aid

**Key Considerations for Clubs** 

**GBS**port

|                                                                                                                                                      | donation by 25p of Gift | Aid for every £1 you donate                                                              |
|------------------------------------------------------------------------------------------------------------------------------------------------------|-------------------------|------------------------------------------------------------------------------------------|
| Gift Aid is reclaimed by the charity from the tax you pay for the current tax year. Your address is needed to identify you as a current UK taxpayer. |                         |                                                                                          |
| In order to Gift Aid your do                                                                                                                         | nation you must tick th | he box below:                                                                            |
| I want to Gift Aid my do<br>have made in the past 4                                                                                                  |                         | and any donations I make in the future                                                   |
| Name of Charity                                                                                                                                      |                         |                                                                                          |
|                                                                                                                                                      |                         | Income Tax and/or Capital Gains Tax than that tax year it is my responsibility to pay ar |
| My Details                                                                                                                                           |                         |                                                                                          |
|                                                                                                                                                      | First name or initial   | l(s)                                                                                     |
| Title                                                                                                                                                | _ instriaine of fillua  |                                                                                          |
|                                                                                                                                                      |                         |                                                                                          |