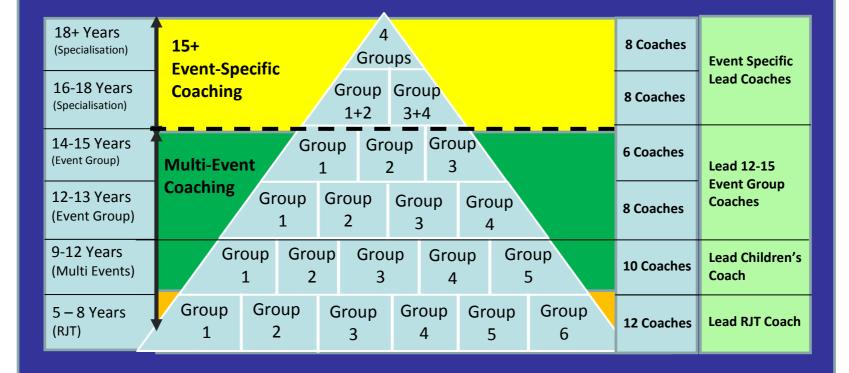

## **Example Club Coaching Structure**

**Recommended Coach: Athlete Ratio = 1:12 (pref. 2:12)** 

## **Example Club Coaching Structure**

Recommended Coach: Athlete Ratio = 1:12 (pref. 2:12)