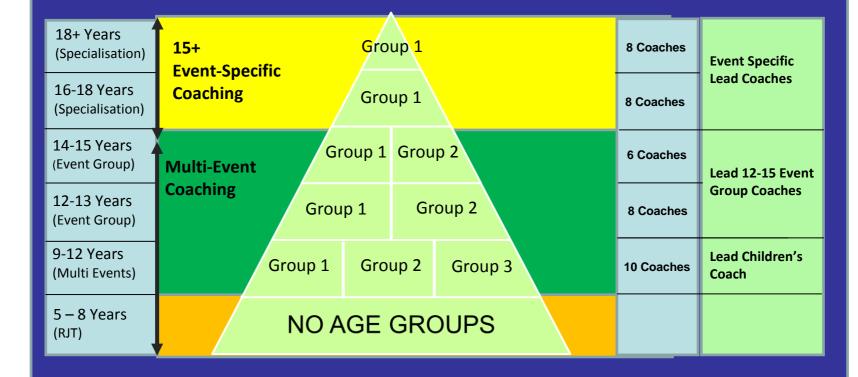

## **Example Club Coaching Structure**

**Recommended Coach: Athlete Ratio = 1:12 (pref. 2:12)** 

## **Example Club Coaching Structure**

Recommended Coach: Athlete Ratio = 1:12 (pref. 2:12)